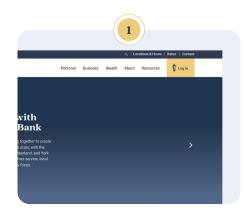

## Click the lamppost login button.

On the new <u>maine.bank</u> home page, click the yellow lamppost login button at the top right of the screen.