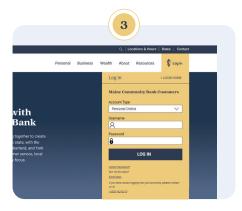

## Enter your existing info.

Enter your online banking credentials (username and password).

YORK