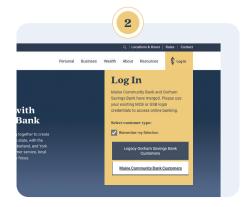

## Choose "Maine Community Bank Customers."

In the login drop-down, click the button "Maine Community Bank Customers."